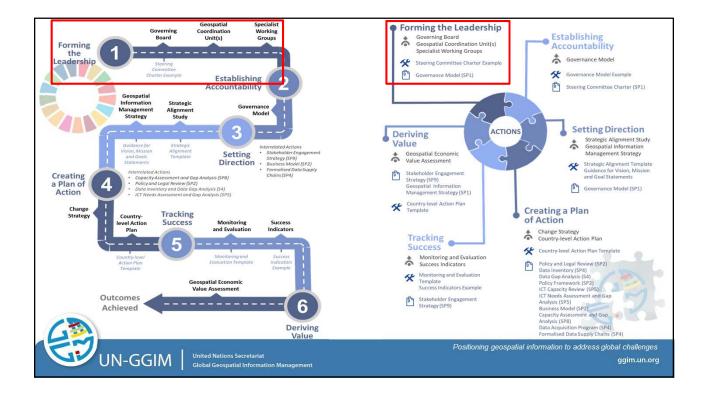

GIF; Guide; Appendices; Case Studies; Country-level Action Plans, etc. Every country will be different in their response. Every country has a vision and/or strategy. The elements of the Guide will feed into these.
- The initial proposed Guide 'structure, shape and form' is suitable, but expand to 10 Chapters.
- First Chapter will be the Index: To describe and explain the flow and structure of the Guide; bring each of the introductory diagrams together; look at interlinkages across each of the Strategic Pathways; address NSDI perspectives; and articulate the 'level of detail' of the Guide.
- The remaining chapters of the Guide will begin with a Summary (to articulate the value proposition the pathway offers) and an Introduction that includes a schematic flow diagram.